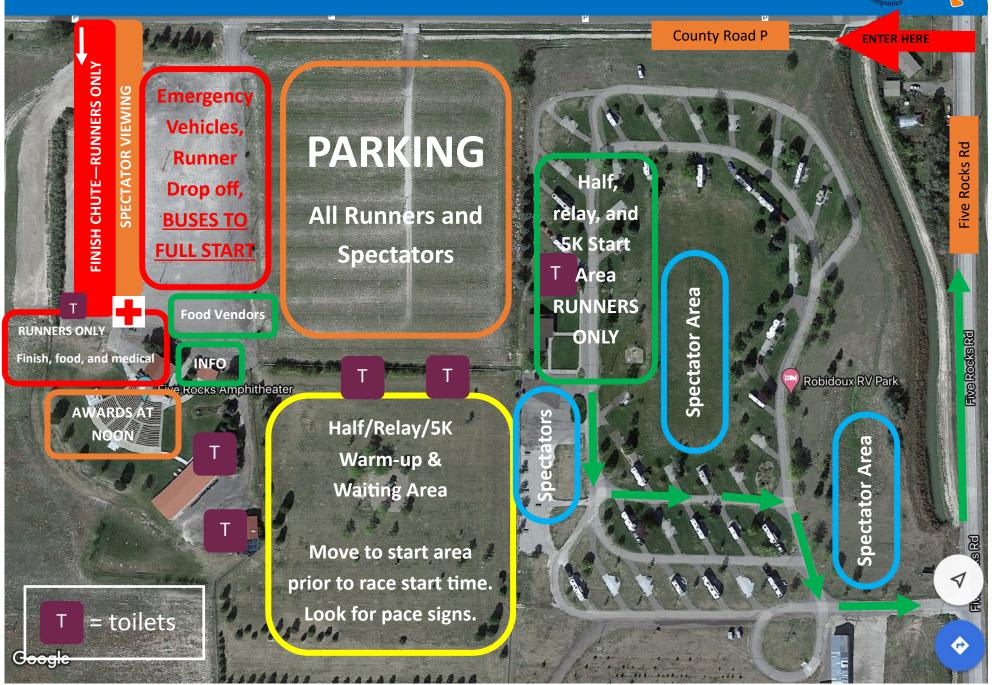

## **Monument Marathon Half Marathon**

All runners park at Five Rocks Amphitheater - 200701 Co Rd P, Gering

Follow signs from parking area to the start line. <u>Race begins at 7:30am.</u>

Five Rocks Road closes at 7:25am, so runners MUST be in the parking area well before 7:25.

## Spectators hoping to watch the start then drive to another spectator area should park on D Street east of Five Rocks Road, not at Five Rocks Amphitheater.

Five Rocks Amphitheater - 200701 County Rd P, Gering - parking for ALL runners
Full marathon buses to start: 6:15, 6:30, 6:45
Half, Relay, and 5K runners MUST be in parking area well before 7:25am
Five Rocks Road CLOSES from 7:25 - 8:00am for the start of the races