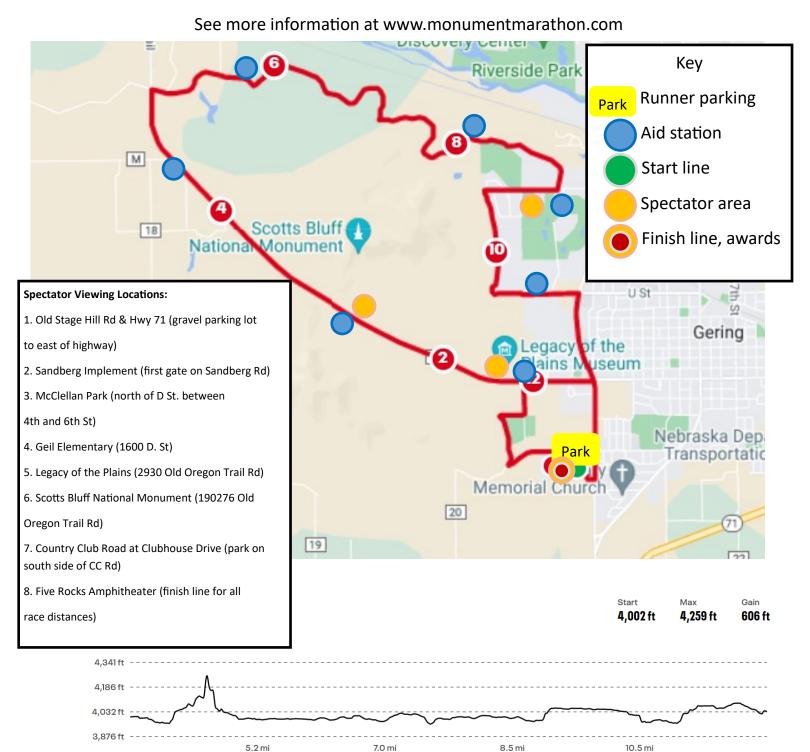

## **Monument Marathon Half Marathon**

All runners park at Five Rocks Amphitheater - 200701 Co Rd P, Gering

Follow signs from parking area to the start line. <u>Race begins at 7:30am.</u>

Five Rocks Road closes at 7:25am, so runners MUST be in the parking area well before 7:25.

## Spectators hoping to watch the start then drive to another spectator area should park on D Street east of Five Rocks Road, not at Five Rocks Amphitheater.

Five Rocks Amphitheater - 200701 County Rd P, Gering - parking for ALL runners
Full marathon buses to start: 6:15, 6:30, 6:45
Half, Relay, and 5K runners MUST be in parking area well before 7:25am
Five Rocks Road CLOSES from 7:25 - 8:00am for the start of the races