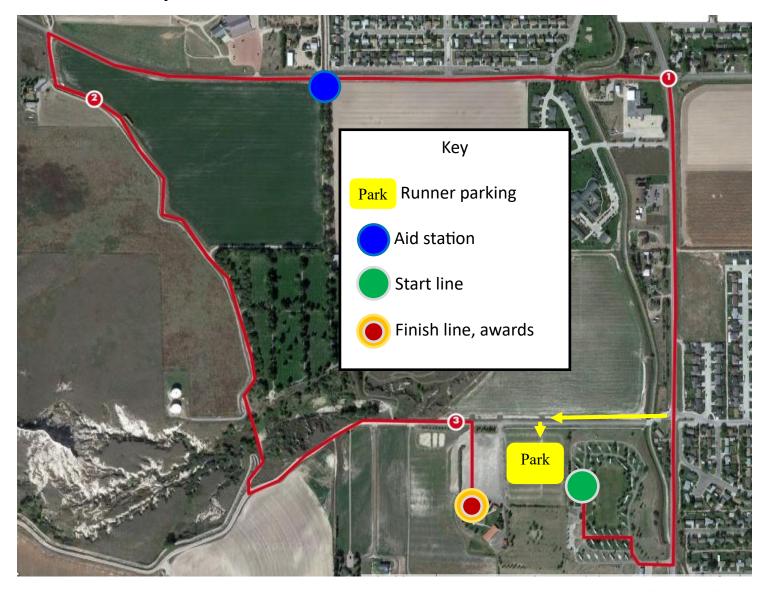

## Monument Marathon 5K run/walk

All runners park at Five Rocks Amphitheater 200701 Co Rd P, Gering, Nebraska

Follow signs from parking area to the start line. Race begins at 7:45am.

Runners MUST be in the parking area before 7:25am when the road to Five Rocks Amphitheater closes!!