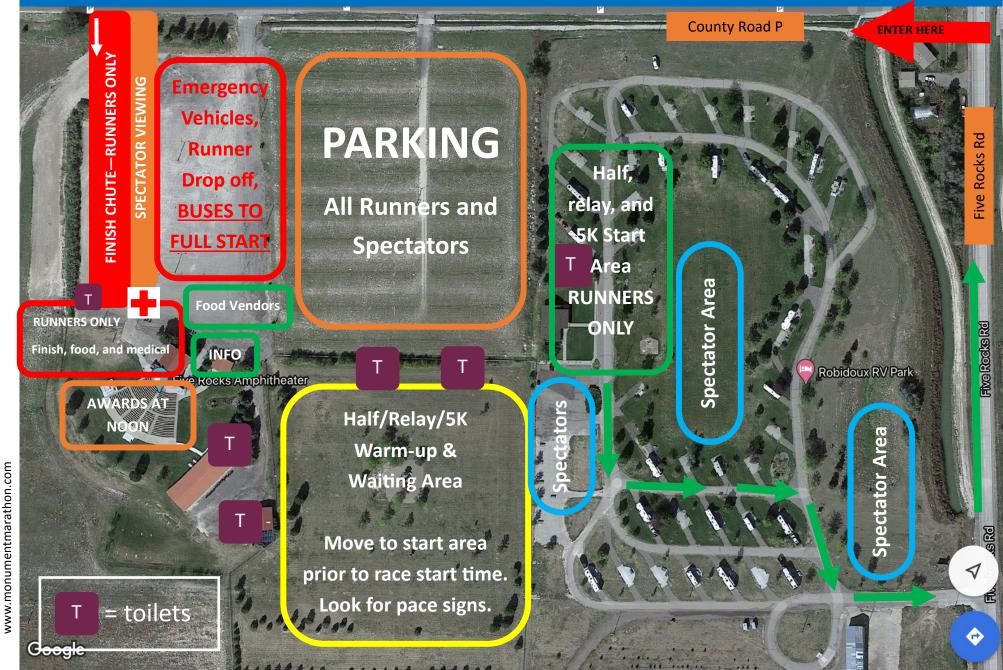

## Monument Marathon 5K run/walk

All runners park at Five Rocks Amphitheater 200701 Co Rd P, Gering, Nebraska

Follow signs from parking area to the start line. Race begins at 7:45am.

Runners MUST be in the parking area before 7:25am when the road to Five Rocks Amphitheater closes!!

## Start Max Gain 4,002 ft 4,085 ft 117 ft 4,072 ft 4,072

Five Rocks Amphitheater - 200701 County Rd P, Gering - parking for ALL runners Full marathon buses to start: 6:15, 6:30, 6:45

Half, Relay, and 5K runners MUST be in parking area well before 7:25am Five Rocks Road CLOSES from 7:25 - 8:00am for the start of the races