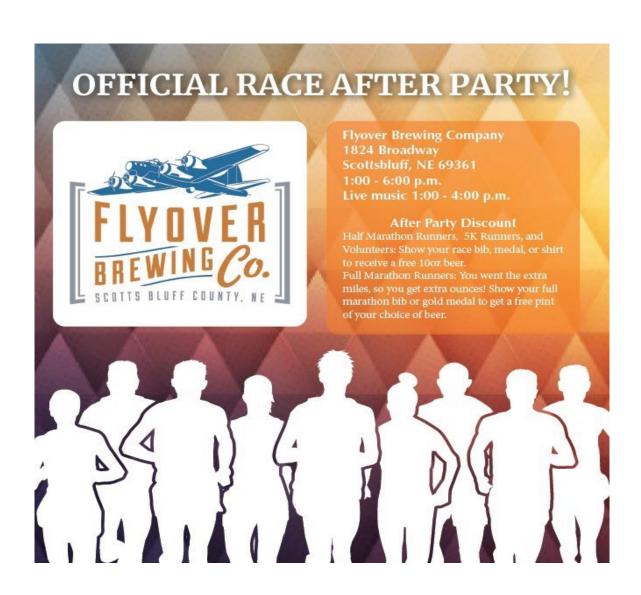

## Monument Marathon 5K run/walk

All runners park at Five Rocks Amphitheater 200701 Co Rd P, Gering, Nebraska

Follow signs from parking area to the start line. Race begins at 7:45am.

Runners MUST be in the parking area before 7:25am when the road to Five Rocks Amphitheater closes!!



## Start Max Gain 4,002 ft 4,085 ft 117 ft 4,072 ft 4,072



Five Rocks Amphitheater - 200701 County Rd P, Gering - parking for ALL runners Full marathon buses to start: 6:15, 6:30, 6:45

Half, Relay, and 5K runners MUST be in parking area well before 7:25am Five Rocks Road CLOSES from 7:25 - 8:00am for the start of the races







See more info and read all our Frequently Asked Questions at www.monumentmarathon.com